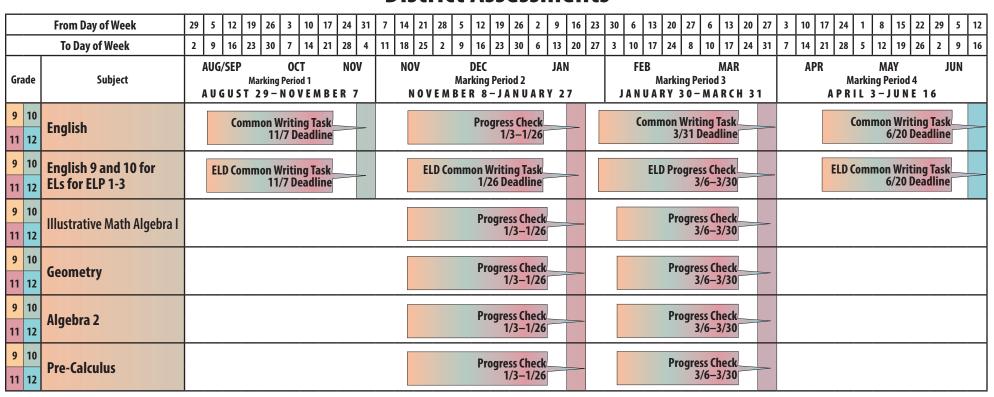

## **District Assessments**

| External Assessments                 |                                                          |                                                        |                                |                                   |
|--------------------------------------|----------------------------------------------------------|--------------------------------------------------------|--------------------------------|-----------------------------------|
| 9                                    | MAP-R                                                    | 9/7 – 10/8                                             |                                | 4/26 – 5/28                       |
| 9                                    | MAP-M                                                    | 9/7 – 10/8                                             |                                | 4/26 – 5/28                       |
| <ul><li>9 10</li><li>11 12</li></ul> | Fall MCAP Algebra 1/<br>ELA10                            |                                                        | 12/5-1/13   12/5-1/20 (Online) |                                   |
| <ul><li>9 10</li><li>11 12</li></ul> | Winter MCAP Gov/<br>LS MISA                              | 1/3— 1/13 (Paper and Online)                           |                                |                                   |
| <ul><li>9 10</li><li>11 12</li></ul> | ACCESS for ELLs/<br>Alt-ACCESS for ELLs                  | 1/9 – 2/17<br>(2/21–3/3 Make-up)<br>(Paper and Online) |                                |                                   |
| <ul><li>9 10</li><li>11 12</li></ul> | Spring MCAP Algebra 1/<br>ELA10                          |                                                        | <b>4/3</b> — (Pap              |                                   |
| <ul><li>9 10</li><li>11 12</li></ul> | Spring MCAP Gov/<br>LS MISA                              |                                                        |                                | 5/1–5/12<br>(Paper and<br>Online) |
| 11                                   | SAT School Day — Spring                                  | 3/22 4/25<br>(Primary) (Make-up)                       |                                |                                   |
| 11 12                                | SAT Saturday                                             | Testing Dates Vary by College Board Testing Sites      |                                |                                   |
| 9 10                                 | PSAT                                                     | 10/12                                                  | -                              |                                   |
| 9 10                                 | MD School Survey                                         | TBD by MSDE                                            |                                |                                   |
| 10 11<br>12                          | Advanced Placement                                       |                                                        |                                | 5/1 –<br>5/15                     |
| 11 12                                | International<br>Baccalaureate                           |                                                        |                                | 4/27 – 5/19                       |
| 11 12                                | ACT                                                      | Testing Dates Vary By ACT Testing Sites                |                                |                                   |
| 11 12                                | Avant STAMP 4S & WS<br>(Seal of Biliteracy)              |                                                        | 10/10-2/3                      | _                                 |
| 11                                   | ACCUPLACER                                               | Testing Dates Vary by School                           |                                |                                   |
| 11                                   | Spring DLM Alternate<br>Assessments ELA/Math/<br>Science |                                                        | 3/13 – 5/5                     | 5/8 – 5/19<br>(Make Up)           |