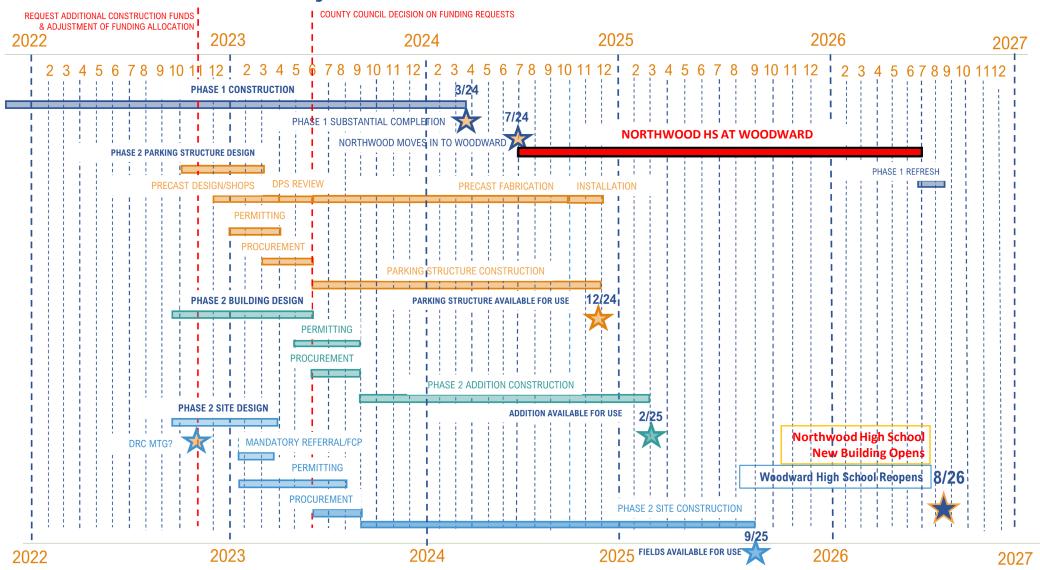

# Construction of the Northwood High School and Woodward High School





#### **Woodward Phase 2 - Project Schedule:**



# Northwood High School Reconstruction Project



#### **PROPOSED SITE**























#### **COURTYARD**





#### **INTERIOR - MEDIA CENTER**





#### **INTERIOR - DINING**







#### **INTERIOR - GYM**

**PTA MEETING** 



# MCPS

#### **INTERIOR - AUDITORIUM**





# Woodward High School Phase 1 Holding Facility

### Site Plan - Overall



# Site Plan - Enlarged



## **Elevation - West**



## **Elevation – South & East**





## **Next Steps**

- Focused dialogue with stakeholders on how Woodward High School will accommodate Northwood High School. Continued conversations to include:
  - Transportation
  - Athletics
  - After School Activities
  - Arts

- Performances
- Physical Education
- Academies