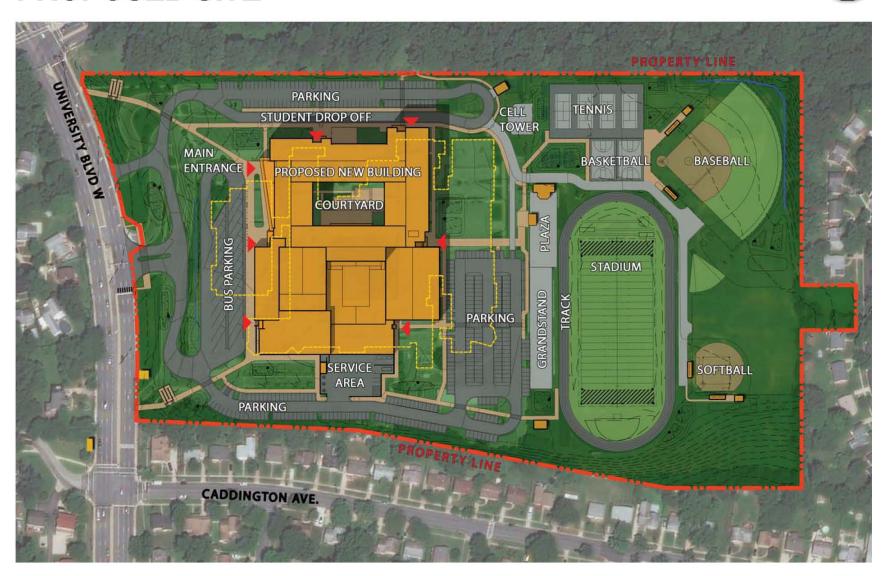

# Construction of the Northwood High School and Woodward High School





#### **Woodward Phase 2 - Project Schedule:**



# Northwood High School Reconstruction Project



#### **PROPOSED SITE**























#### **COURTYARD**





#### **INTERIOR - MEDIA CENTER**





#### **INTERIOR - DINING**







#### **INTERIOR - GYM**

**PTA MEETING** 



# MCPS

#### **INTERIOR - AUDITORIUM**





# Woodward High School Phase 1 Holding Facility

### Site Plan - Overall



# Site Plan - Enlarged



## **Elevation - West**



## **Elevation – South & East**





## **Next Steps**

- Focused dialogue with stakeholders on how Woodward High School will accommodate Northwood High School. Continued conversations to include:
  - Transportation
  - Athletics
  - After School Activities
  - Arts

- Performances
- Physical Education
- Academies